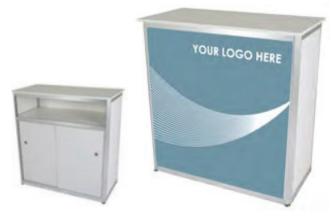

### **Raised Flooring**

32mmH white raised floor with aluminium ramp edge \$120.00 per sqm

Strand Counter with Graphic 960w x 893h

\$400.00

Neve Bar Stool

\$95.00

Ava Bar Stool

\$100.00