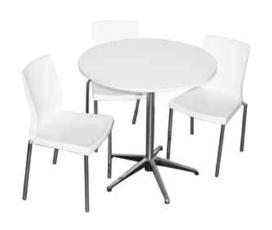

## **OPTIONAL EXTRAS**

**Neve Bar Setting** 

\$340.00

**James Cafe Setting** 

\$265.00

**Ottoman Setting** 

\$350.00

603W 603H