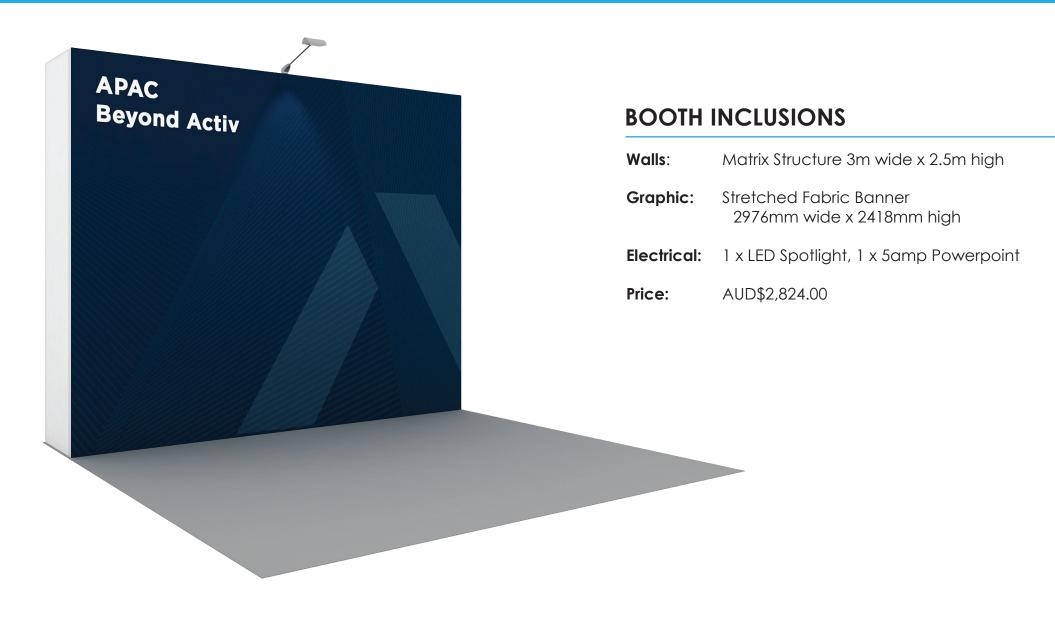

# **BOOTH INCLUSIONS**





# OPTIONAL EXTRAS





### **Raised Flooring**

32mmH white raised floor with aluminium ramp edge \$120.00 per sqm



Strand Counter with Graphic 960w x 893h

\$400.00



Neve Bar Stool

\$95.00

Ava Bar Stool

\$100.00



**40" Wall Mounted Monitor** 

\$880.00



**55" Wall Mounted Monitor** 

\$1,350.00

All items attract 30% delivery & transport fees, as well as 10% GST



## **OPTIONAL EXTRAS**





**Neve Bar Setting** 

\$340.00



**James Cafe Setting** 

\$265.00





**Ottoman Setting** 

\$350.00

603W 603H

## **CONTACT US TODAY**

49 Sammut St, Smithfield NSW 2164

P 02 9604 3075

E craig@expoevolution.com.au

W www.expoevolution.com.au

All items attract 30% delivery & transport fees, as well as 10% GST