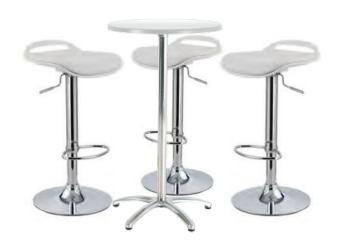

## **OPTIONAL EXTRAS**

**Neve Bar Setting** 

\$340.00

**James Cafe Setting** 

\$265.00

**Ottoman Setting** 

\$350.00

603W 603H